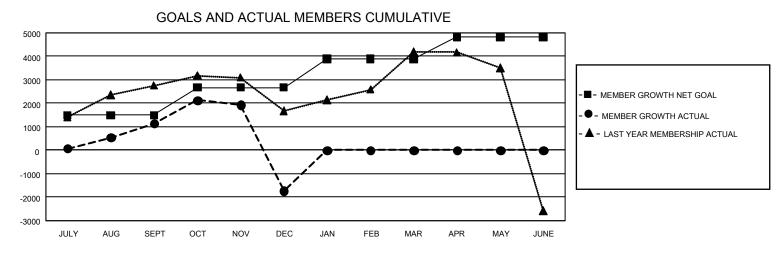

## GAT MONTHLY MEMBERSHIP PROGRESS REPORT Results

GMT Constitutional Area 6 - I, Group J

REPORT DOES NOT INCLUDE CLUBS IN UNDISTRICTED AREAS.

| Clubs                 |               |           |               | Members               |                          |                         |                                                    |
|-----------------------|---------------|-----------|---------------|-----------------------|--------------------------|-------------------------|----------------------------------------------------|
| RESULTS FOR 2023-2024 |               |           |               | RESULTS FOR 2023-2024 |                          |                         |                                                    |
| QUARTER               | NEW CLUB GOAL | NEW CLUBS | DROPPED CLUBS | QUARTER               | EMBER GROWTH NET<br>GOAL | MEMBER GROWTH<br>ACTUAL | DROPPED MEMBERS<br>ACTUAL (including<br>transfers) |
| JULY/AUG/SEPT         | - 147         | 73        | 46            | JULY/AUG/SEPT         | 1485                     | 5,463                   | 3,830                                              |
| OCT/NOV/DEC           | 9             | 14        | 73            | OCT/NOV/DEC           | 1190                     | 3,151                   | 4,913                                              |
| JAN/FEB/MAR           | 123           | 0         | 0             | JAN/FEB/MAR           | 1214                     | 0                       | 0                                                  |
| APR/MAY/JUNE          | 57            | 0         | 0             | APR/MAY/JUNE          | 926                      | 0                       | 0                                                  |