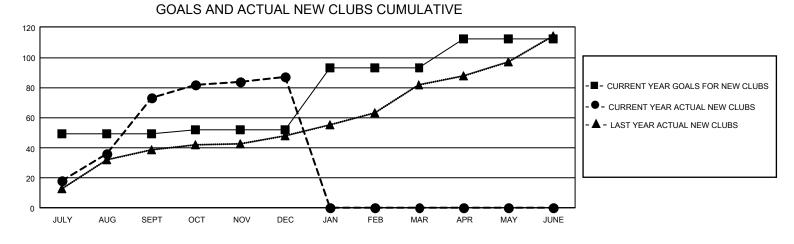

## GAT MONTHLY MEMBERSHIP PROGRESS REPORT Results

GMT Constitutional Area 6 - I, Group J

REPORT DOES NOT INCLUDE CLUBS IN UNDISTRICTED AREAS.

| Clubs                 |               |           |               | Members               |                          |                         |                                                    |
|-----------------------|---------------|-----------|---------------|-----------------------|--------------------------|-------------------------|----------------------------------------------------|
| RESULTS FOR 2023-2024 |               |           |               | RESULTS FOR 2023-2024 |                          |                         |                                                    |
| QUARTER               | NEW CLUB GOAL | NEW CLUBS | DROPPED CLUBS | QUARTER               | EMBER GROWTH NET<br>GOAL | MEMBER GROWTH<br>ACTUAL | DROPPED MEMBERS<br>ACTUAL (including<br>transfers) |
| JULY/AUG/SEPT         | - 147         | 73        | 46            | JULY/AUG/SEPT         | 1485                     | 5,463                   | 3,830                                              |
| OCT/NOV/DEC           | 9             | 14        | 73            | OCT/NOV/DEC           | 1190                     | 3,151                   | 4,913                                              |
| JAN/FEB/MAR           | 123           | 0         | 0             | JAN/FEB/MAR           | 1214                     | 0                       | 0                                                  |
| APR/MAY/JUNE          | 57            | 0         | 0             | APR/MAY/JUNE          | 926                      | 0                       | 0                                                  |